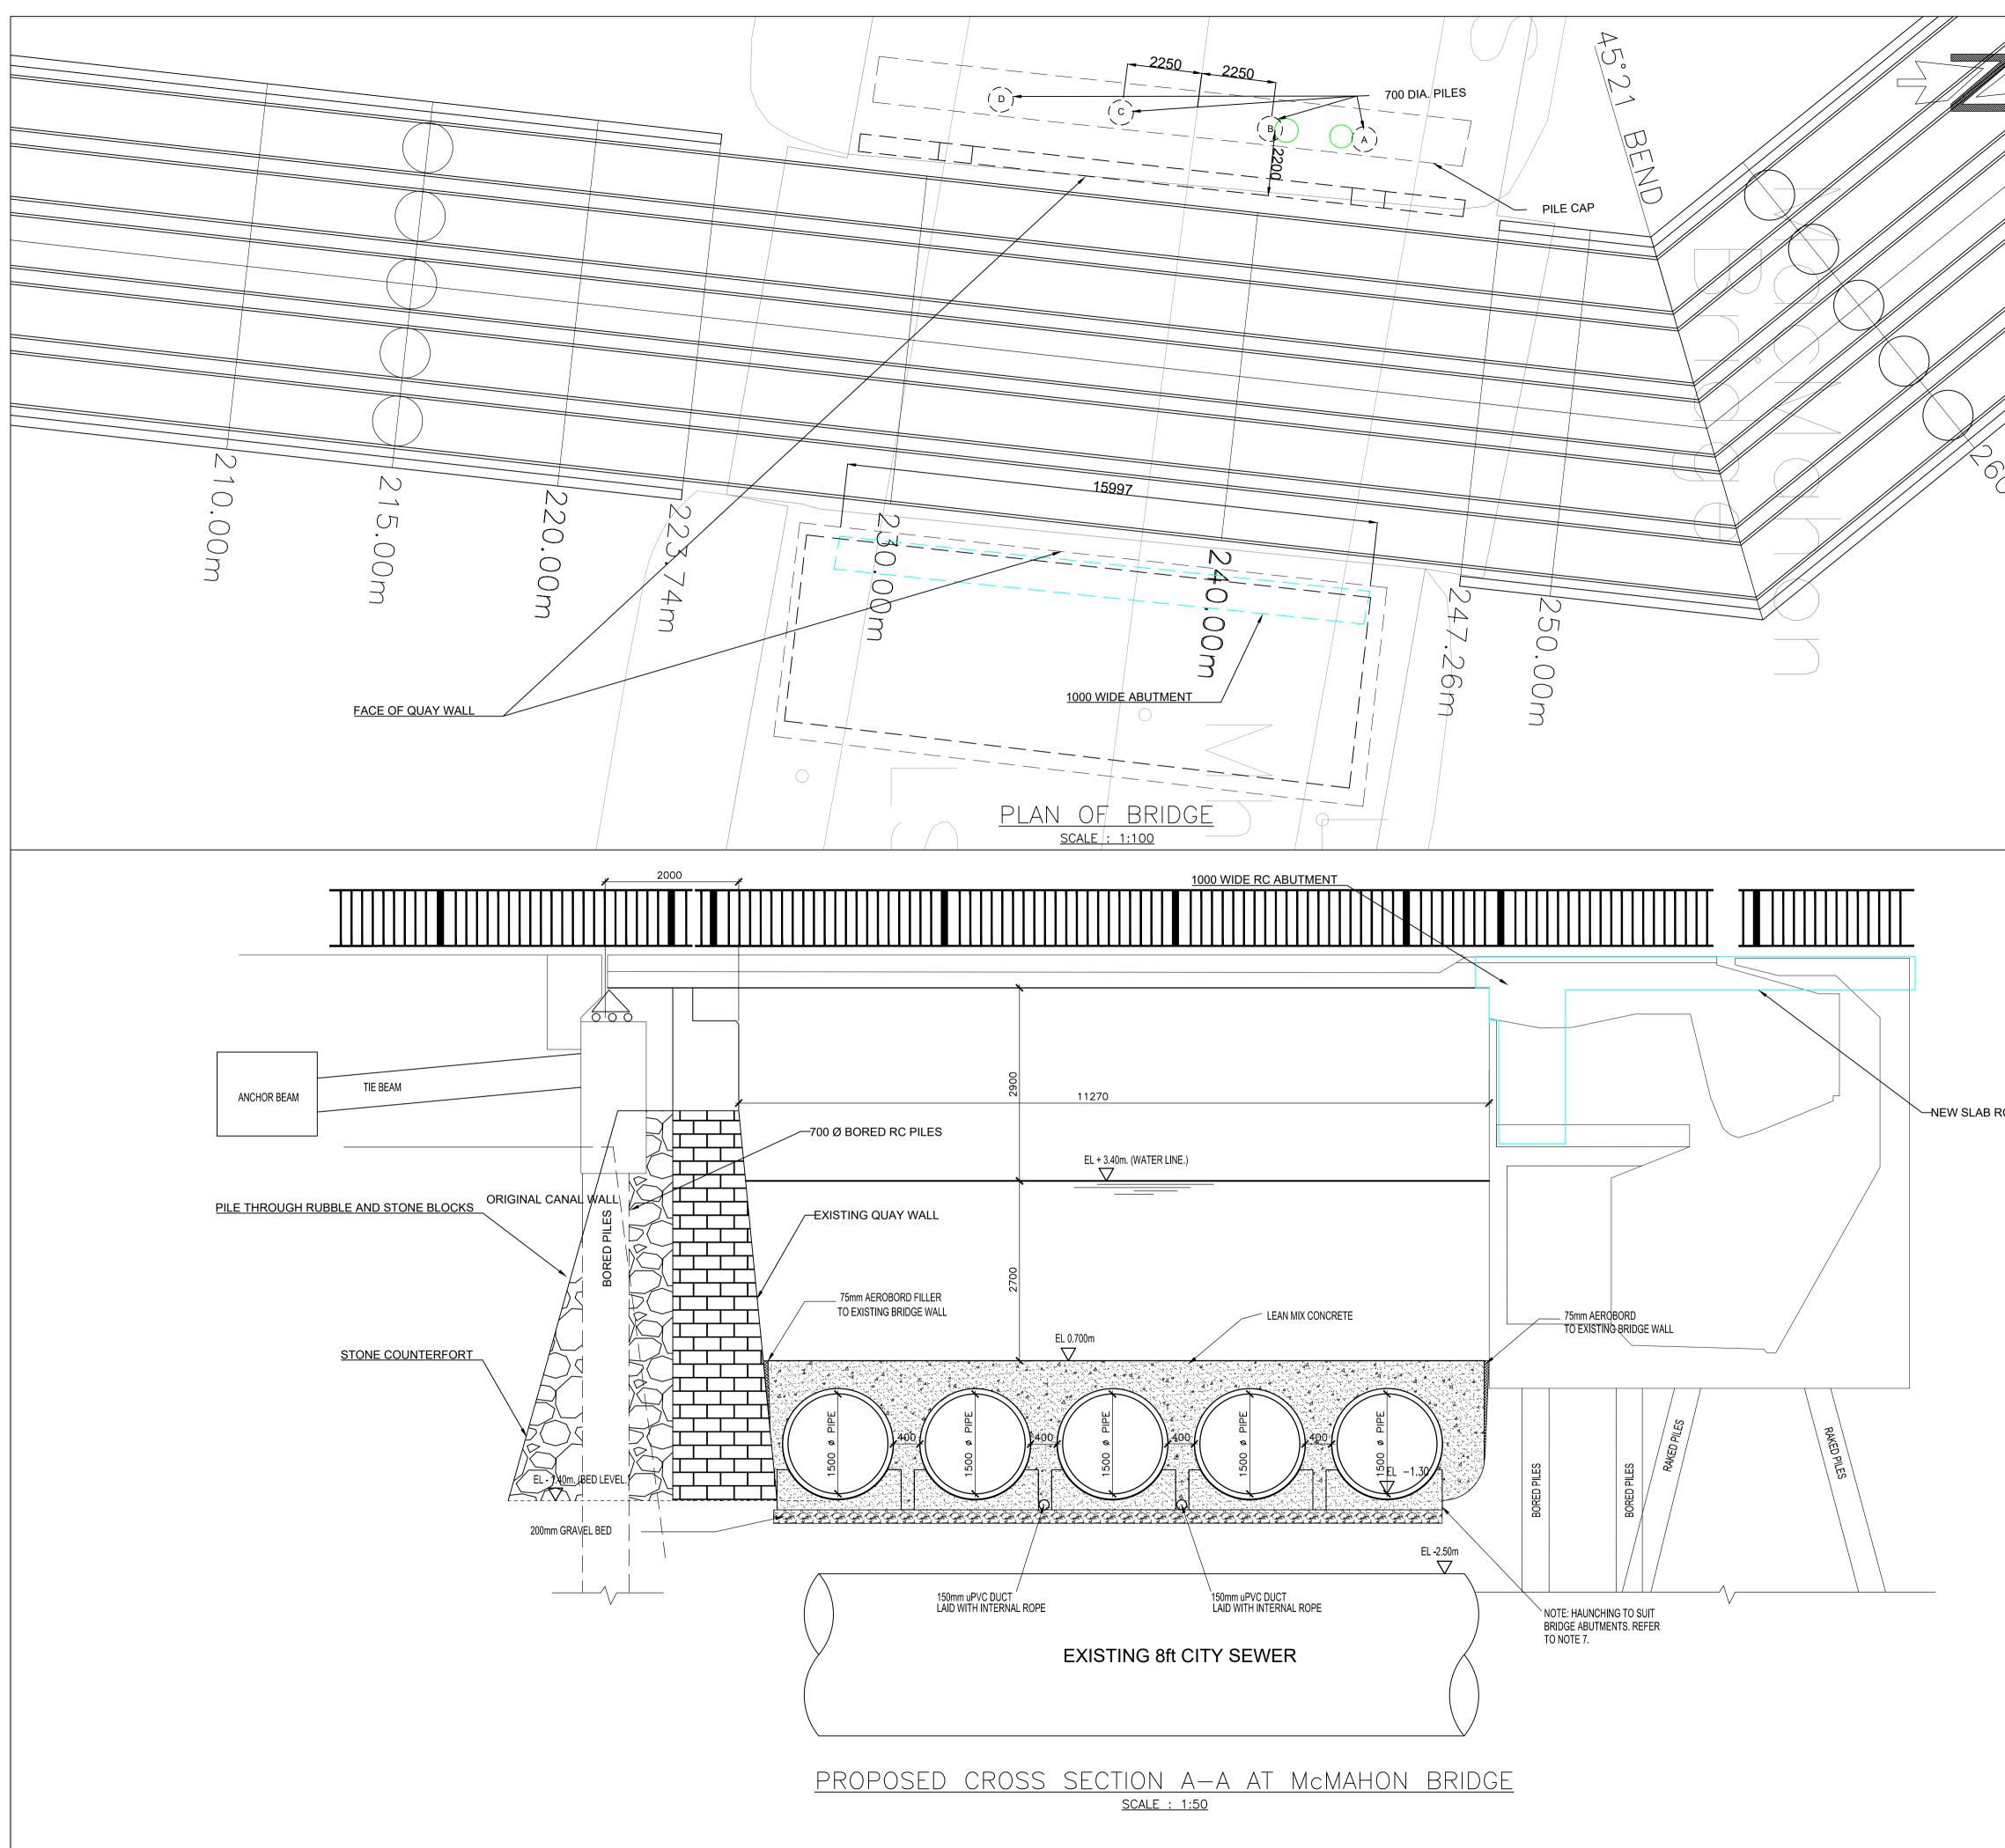

|                         | C Copyright<br>This drawing and any design hereon is the copyright of the<br>Consultants and must not be reproduced without their written<br>consent.                                                                                                                                                                                                                                                                                                       |
|-------------------------|-------------------------------------------------------------------------------------------------------------------------------------------------------------------------------------------------------------------------------------------------------------------------------------------------------------------------------------------------------------------------------------------------------------------------------------------------------------|
|                         | All drawings remain the property of the Consultants.<br>Notes:<br>1. All levels are in metres and relate to O.S. Datum MALIN.<br>2. This drawing is reproduced from digital maps:<br>O.S. MAPS - Scale 1:2,500<br>O.S. MAPS - Scale 1:2,500<br>O.S. MAPS - Scale 1:1,000<br>Discovery Series - Scale 1:50,000<br>3. All Maps are referenced to IRISH NATIONAL GRID (I.N.G.)<br>4. Ordnance Survey Ireland Licence No. EN 0003017<br>©Government of Ireland. |
|                         | DRAWING NOTES                                                                                                                                                                                                                                                                                                                                                                                                                                               |
|                         | <ol> <li>The pontoon layout in the inner dock<br/>is indicative only as it is a pre-construction layout.</li> <li>Contractor to contact ESB, Telecom, Bord Gais,</li> </ol>                                                                                                                                                                                                                                                                                 |
|                         | Dublin City Council & other relevant companies in relation to services in the ground.                                                                                                                                                                                                                                                                                                                                                                       |
|                         | 3) The structural bridge supports in this drawing is<br>based on McMahon Bridge Replacement Foundation<br>Concrete Details ASBUILT BY SIAC CONSTRUCTION<br>LTD, drawing no: 220682-022 ASBUILT BY SIAC,<br>date: 20/06/08                                                                                                                                                                                                                                   |
|                         |                                                                                                                                                                                                                                                                                                                                                                                                                                                             |
| OOF TO EXISTING CHAMBER |                                                                                                                                                                                                                                                                                                                                                                                                                                                             |
|                         | P02       S1       ISSUED FOR EIAR       LS       NK       MAR 2022         P01       S1       ISSUED FOR EIAR       LS       CD       SEPT 2021         Rev.       Suit.       Description       Drawn       Ch'kd       Date         Client:       Obair i gcomhpháirtíocht       Viriant Contractor Brade Atta Claut       Viriant Contractor Brade Atta Claut       Viriant Contractor Brade Atta Claut                                                 |
|                         | Consultant:<br>J. B. Barry and Partners Limited<br>Consulting Engineers<br>Classon House Tel: +353-1-4851400<br>Dundrum email: info@jbbarry.ie<br>Business Park website: www.jbbarry.ie<br>Dundrum Road<br>Dublin 14<br>D14 T9T0                                                                                                                                                                                                                            |
|                         | Project:<br>GRAND CANAL DOCK<br>STORM OUTFALL                                                                                                                                                                                                                                                                                                                                                                                                               |
|                         | Drawing Title:         PLAN AND CROSS-SECTION UNDER<br>McMAHON BRIDGE         Drawn by :       LS         Drawn by :       CD         Date :       MARCH 2022         Checked by :       CD         Date :       MARCH 2022         Approved by :       KOD                                                                                                                                                                                                 |
|                         | Internal Project REFS :       19708         Scales :       AS SHOWN         Stage :       EIAR         Drawing No. :       Revision         19708-JBB-00-XX-DR-C-00133       P02         S1                                                                                                                                                                                                                                                                 |